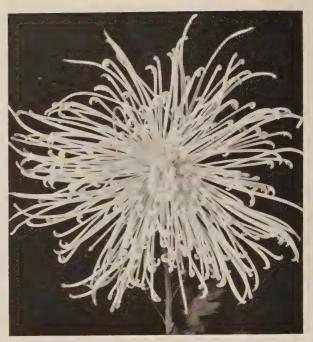

# Exotic Spiders and Threadlike Varieties

Varieties listed in this group, which are sometimes referred to as "Fuji" Mums by the commercial growers, have quilled petals of varying sizes, some of which are long and cord-like, while a great majority have opening of spoon shape at the tip, either fishhooked or plain. These petals either spring out horizontally or droop. Many of these flowers may be eccentric in form, but they are all very graceful. Descriptions were taken from flowers which were disbudded to one bloom per stem with four to six flowers to a plant. The terminal buds were preferred.